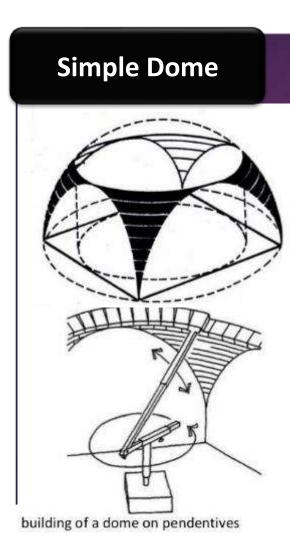

#### Simple Dome

# Manual drawing Explain through the sketch

Plan Section Elevation 3D Perspective Dome supported on pendentive Dome supported on squinches