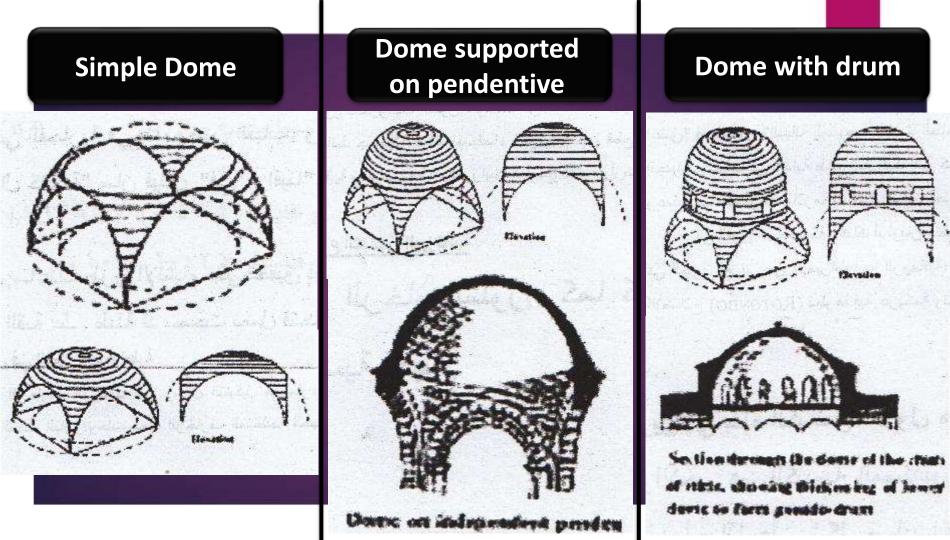

#### Simple Dome

# Manual drawing Explain through the sketch

Plan Section Elevation 3D Perspective Dome supported on pendentive Dome supported on squinches

### Dome supported on pendentive

### Dome supported on squinches

THE REFERENCES TO MULTIPLE SOURCES ARE TEXT & FIGURES (SKETCHES, DRAWINGS, PICTURES, PHOTOS,...ETC.) ALL THE RIGHTS BELONG TO ORIGINAL AUTHORS