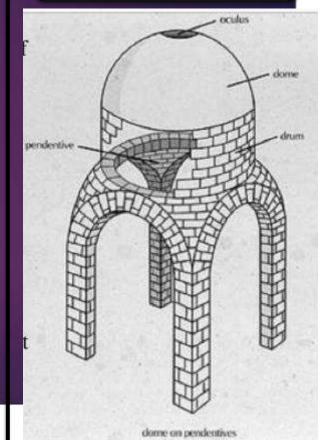

# Manual drawing Explain through the sketch

Plan Section Elevation 3D Perspective Dome supported on pendentive Dome supported on squinches

### Dome supported on pendentive